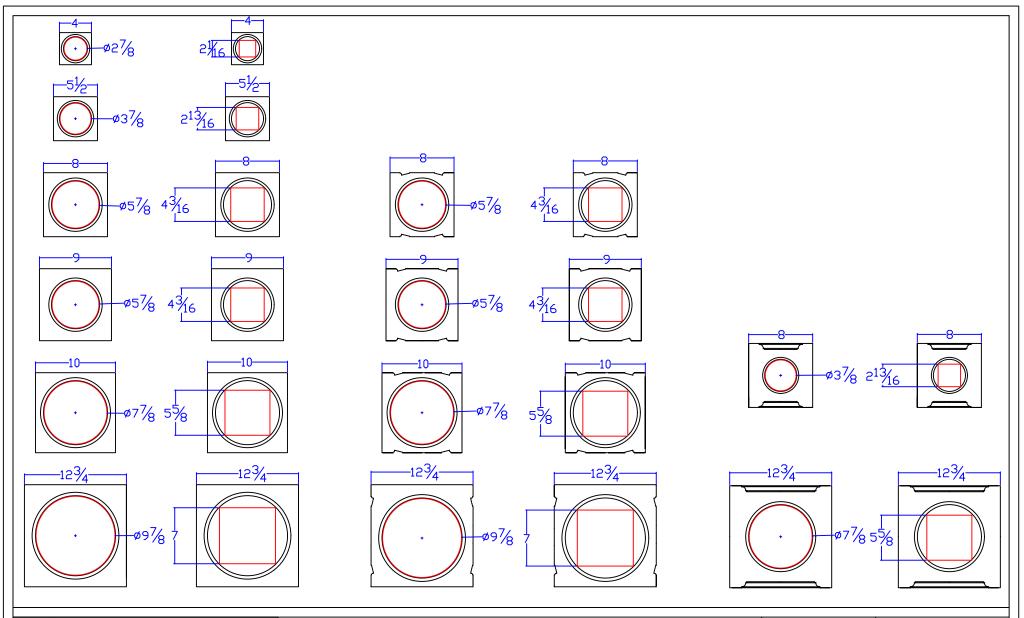

| Product Name:        | Newel<br>Comparison |
|----------------------|---------------------|
| Product #:           | Poly Newel<br>Posts |
| Product Description: | Updated 3/6/24      |