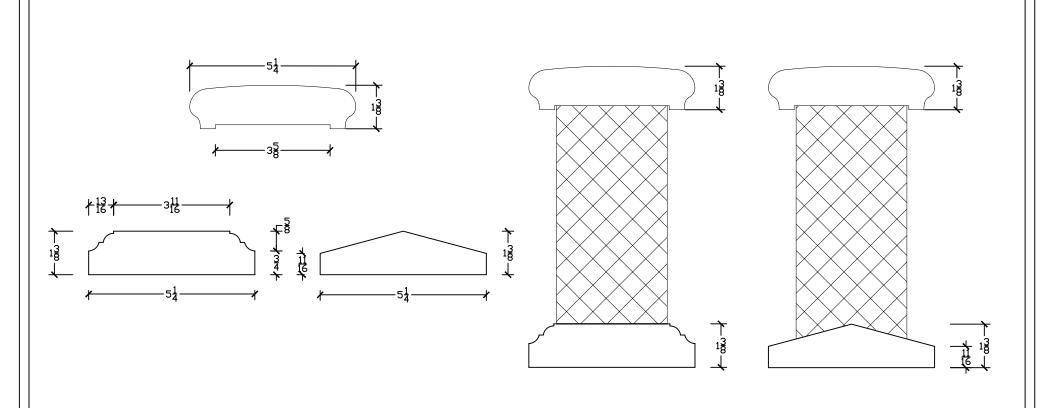

| Product Name:           | 6" 2 Piece<br>Rail |
|-------------------------|--------------------|
| Product #:              | 6.2 Rail           |
| Product<br>Description: |                    |