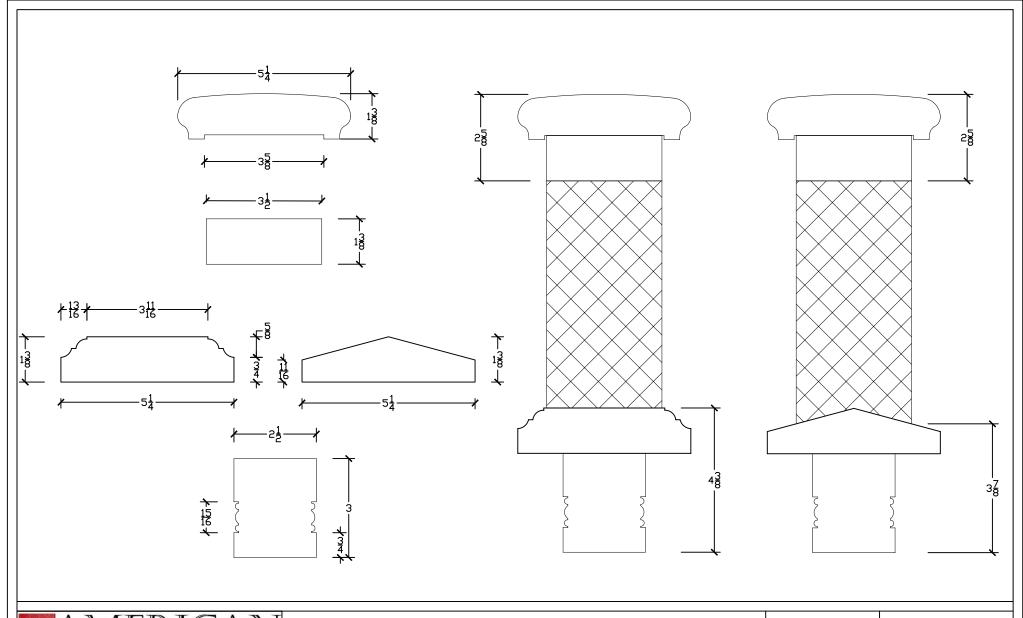

310 6th Street Townsend, MT 59644 (888) 459-9965 americanporch.com info@americanporch.com

General Notes:

1. All Products are drawn for presentation purpose only, therefore image may vary slightly from actual image part.

| Product Name:        | 6" 4 Piece Rai |
|----------------------|----------------|
| Product #:           | 6.4 Rail       |
| Product Description: |                |