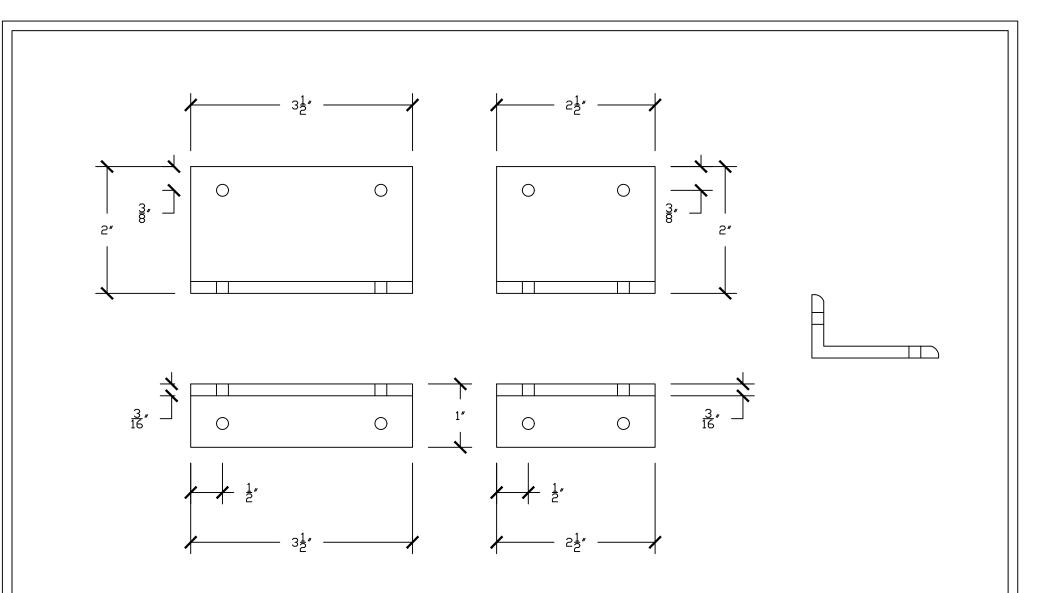

| Product Name:           | Bracket<br>Dimensions |
|-------------------------|-----------------------|
| Product #:              |                       |
| Product<br>Description: |                       |