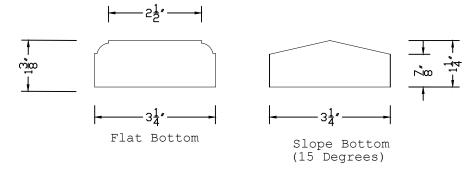

|  | Product Name:           | 4" 2 Piece Rail<br>System |
|--|-------------------------|---------------------------|
|  | Product #:              | 4.2WC                     |
|  | Product<br>Description: | Wood Hand Rail            |