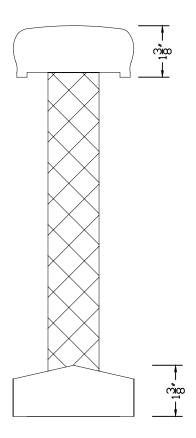

|  | Product Name:           | 4" 2 Piece Rail<br>System |
|--|-------------------------|---------------------------|
|  | Product #:              | 4.2WC                     |
|  | Product<br>Description: | Wood Hand Rail            |