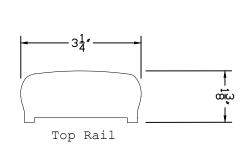

|  | Product Name:           | 4" 2 Piece Rail<br>System |
|--|-------------------------|---------------------------|
|  | Product #:              | 4.2WC                     |
|  | Product<br>Description: | Wood Hand Rail            |