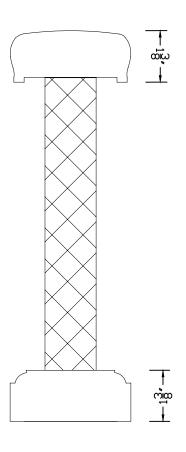

|  | Product Name:           | 4" 2 Piece Rail<br>System |
|--|-------------------------|---------------------------|
|  | Product #:              | 4.2WC                     |
|  | Product<br>Description: | Wood Hand Rail            |