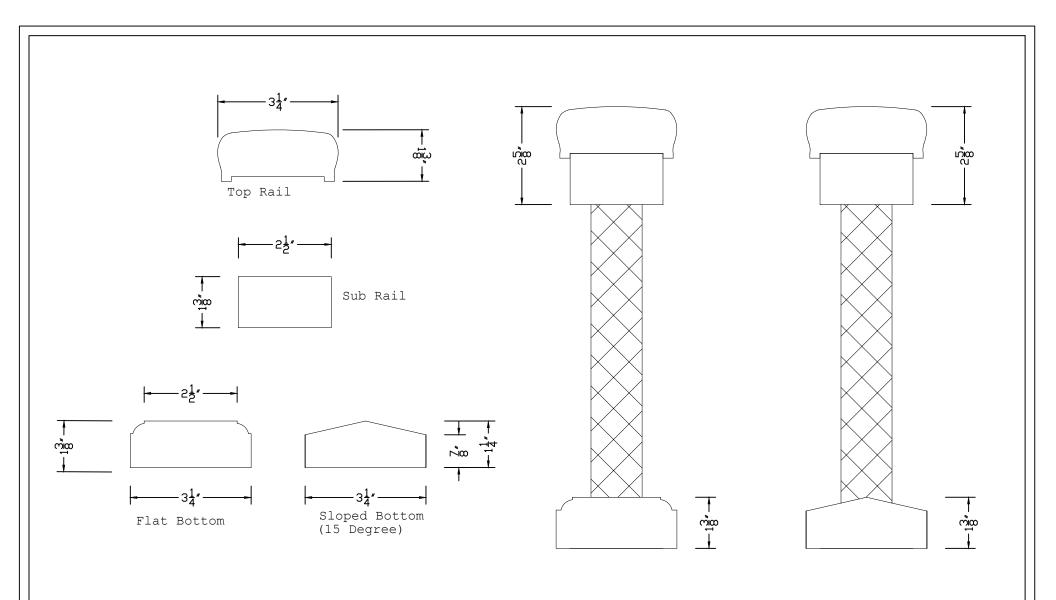

| Product Name:           | 4" 3 Piece Rail<br>System |
|-------------------------|---------------------------|
| Product #:              | 4.3WC                     |
| Product<br>Description: | Wood Hand Rail            |