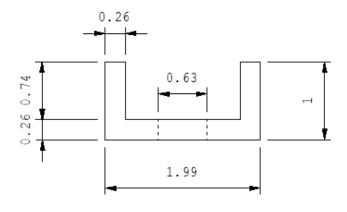

## PRODUCT NAME:

**Newel Installation Kit** 

PRODUCT #:

NIK

PRODUCT DESCRIPTION:

Newel Post Installation Kit