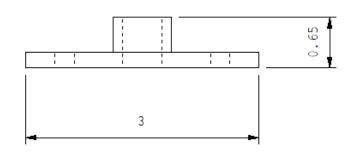

## PRODUCT NAME:

**Newel Installation Kit** 

PRODUCT #:

NIK

PRODUCT DESCRIPTION:

Newel Post Installation Kit