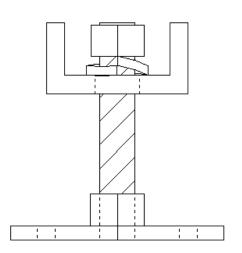

## PRODUCT NAME:

**Newel Installation Kit** 

PRODUCT #:

NIK

PRODUCT DESCRIPTION:

Newel Post Installation Kit