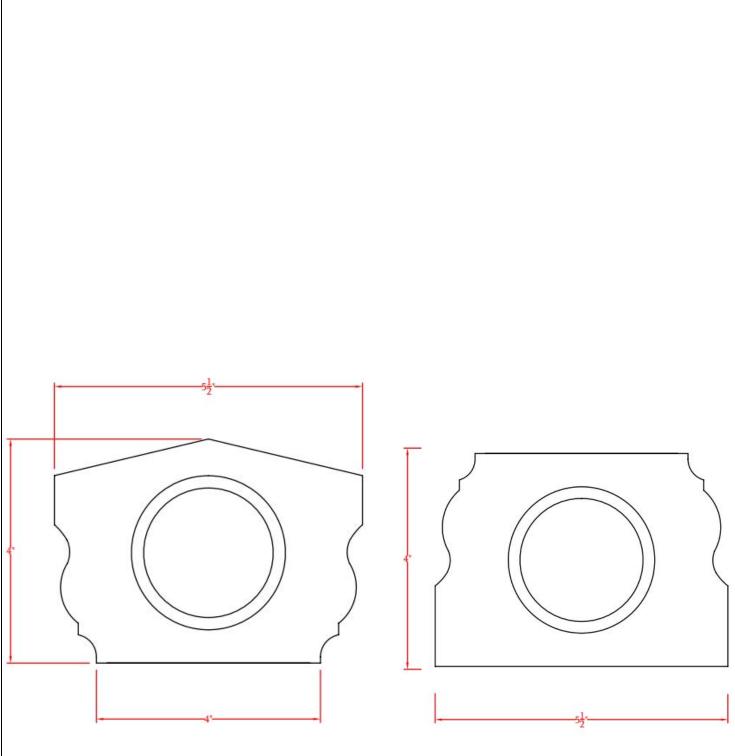

## PRODUCT NAME:

5 1/2" Peaked Top Rail & Bottom Rail

## PRODUCT #:

TR 204 & BR 205

## PRODUCT DESCRIPTION:

5 1/2" Poly Rail System