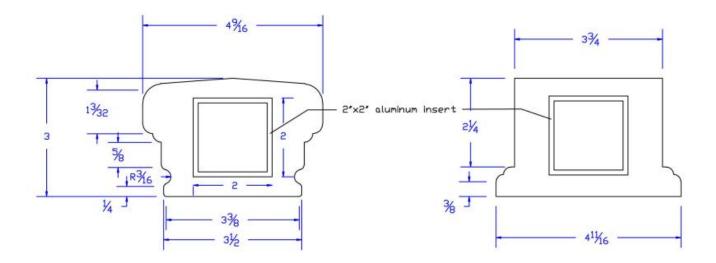

## PRODUCT NAME:

4 1/2" Top Rail & Bottom Rail

## PRODUCT #:

TR 202 & BR 203

## PRODUCT DESCRIPTION:

4 1/2" Poly Rail System