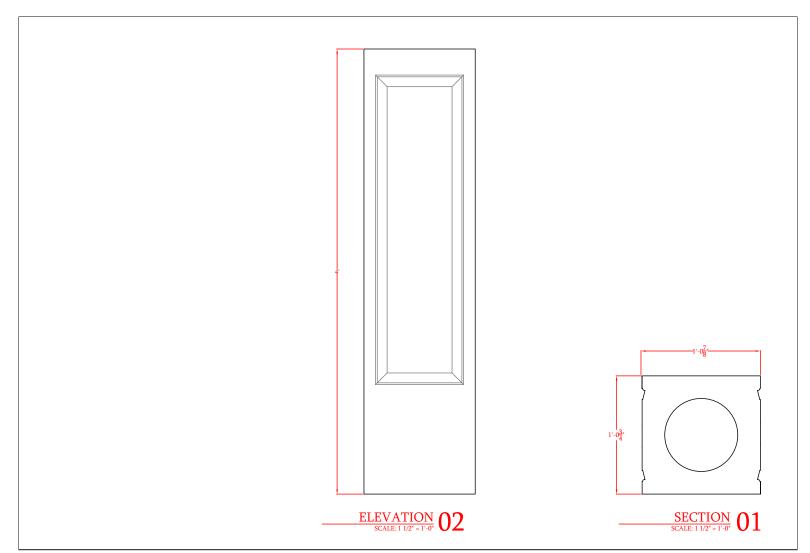

WESTERN SPINDLE, LLC 310 6th St. • Townsend, MT 59644 Phone: (888) 459-9965 • Fax: (406) 434-6432 info@westernspindle.com www.westernspindle.com

| PART NAME                                                                                                                                                                                                                                                      | NEWEL POST   IN-LINE PANEL | REV. 1 |  |
|----------------------------------------------------------------------------------------------------------------------------------------------------------------------------------------------------------------------------------------------------------------|----------------------------|--------|--|
| PART NUMBER                                                                                                                                                                                                                                                    | HPNP 301-12                | REV. 2 |  |
| CUSTOMER                                                                                                                                                                                                                                                       |                            | REV. 3 |  |
| PROJECT                                                                                                                                                                                                                                                        |                            | REV. 4 |  |
| ALL ITEMS ARE DRAWN FOR PRESENTATION PURPOSES ONLY, THEREFORE IMAGE SHOWN MAY VARY SLIGHTLY FROM FINISHED ACTUAL PART. DRAWING SHOWN IS TO INDICATE GENERAL ARRANGEMENT AND DESIGN. HAAS ARCHITECURAL MILLWORK RESERVES THE RIGHT TO CHANGE ANY PRODUCT DESIGN |                            | REV. 5 |  |
| SHOWN IS TO TRIBLATE GENERAL ARRANGEMENT AND DESIGN. HARS ARCHITECORAL MILLWORK RESERVES THE RIGHT TO CHANGE ANY PRODUCT DESIGN WITHOUT NOTIFICATION.                                                                                                          |                            | REV. 6 |  |
|                                                                                                                                                                                                                                                                |                            |        |  |