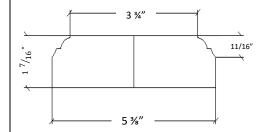

## FLAT BOTTOM RAIL











**MATERIAL:** WESTERN CEDAR

## **GENERAL NOTES:**

- ALL CUSTOM MANUFACTURED AND/OR MODIFIED STANDARD PRODUCTS ARE NON-REFUNDABLE.



310 6<sup>TH</sup> STREET TOWNSEND, MT 59644 PHONE: (888) 459-9965

## **GENERAL NOTES:**

- $1. \ All \ products \ are \ drawn \ for \ presentation \ purpose \ only \ therefore \ image \ may \ vary \ slightly \ from \ actual \ image \ part.$
- 2. American Porch, LLC reserves the right to change any product design at any time without notification.
- 3. American Porch, LLC makes no guarantee of suitability on any specific application. Choice of dimensions, quantities, and designs are the sole responsibility of the customer.

| PF | วก | nı | ICT | NΙΛ | N/IE |
|----|----|----|-----|-----|------|
|    |    |    |     |     |      |

6-inch 2 Piece R