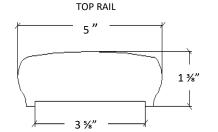

## FLAT BOTTOM RAIL











**MATERIAL:** WESTERN CEDAR

## **GENERAL NOTES:**

- ALL CUSTOM MANUFACTURED AND/OR MODIFIED STANDARD PRODUCTS ARE NON-REFUNDABLE.



310 6<sup>TH</sup> STREET TOWNSEND, MT 59644 PHONE: (888) 459-9965

## **GENERAL NOTES:**

- $1. \ All \ products \ are \ drawn \ for \ presentation \ purpose \ only \ therefore \ image \ may \ vary \ slightly \ from \ actual \ image \ part.$
- 2. American Porch, LLC reserves the right to change any product design at any time without notification.
- 3. American Porch, LLC makes no guarantee of suitability on any specific application. Choice of dimensions, quantities, and designs are the sole responsibility of the customer.

| PF | วก | nı | ICT | NΙΛ | N/IE |
|----|----|----|-----|-----|------|
|    |    |    |     |     |