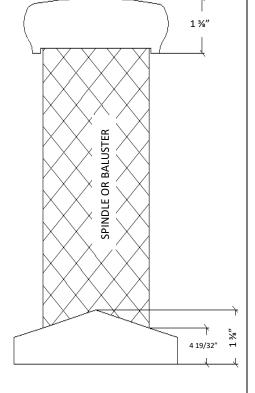

## FLAT BOTTOM RAIL

**MATERIAL:** WESTERN CEDAR

| PF | วก | nı | ICT | NΙΛ | N/IE |
|----|----|----|-----|-----|------|
|    |    |    |     |     |      |

6-inch 2 Piece Rail System

PRODUCT #:

6.2RailWC

PRODUCT DESCRIPTION:

Hand Rail