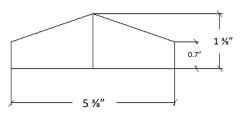

## FLAT BOTTOM RAIL











**MATERIAL:** WESTERN CEDAR

## **GENERAL NOTES:**

- ALL CUSTOM MANUFACTURED AND/OR MODIFIED STANDARD PRODUCTS ARE NON-REFUNDABLE.



310 6<sup>TH</sup> STREET TOWNSEND, MT 59644 PHONE: (888) 459-9965

## **GENERAL NOTES:**

- $1. \ All \ products \ are \ drawn \ for \ presentation \ purpose \ only \ therefore \ image \ may \ vary \ slightly \ from \ actual \ image \ part.$
- 2. American Porch, LLC reserves the right to change any product design at any time without notification.
- 3. American Porch, LLC makes no guarantee of suitability on any specific application. Choice of dimensions, quantities, and designs are the sole responsibility of the customer.

| PF | วก | nı | ICT | NΙΛ | N/IE |
|----|----|----|-----|-----|------|
|    |    |    |     |     |      |

6-inch 2 Piece Rail