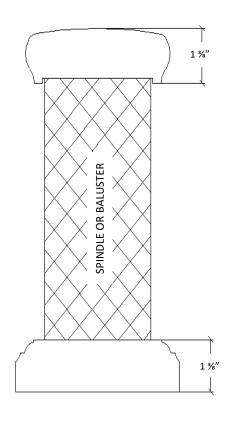

| PF | วก | nı | ICT | NΙΛ | N/IE |
|----|----|----|-----|-----|------|
|    |    |    |     |     |      |

6-inch 2 Piece Rail System

PRODUCT #:

6.2RailWC

PRODUCT DESCRIPTION:

Hand Rail