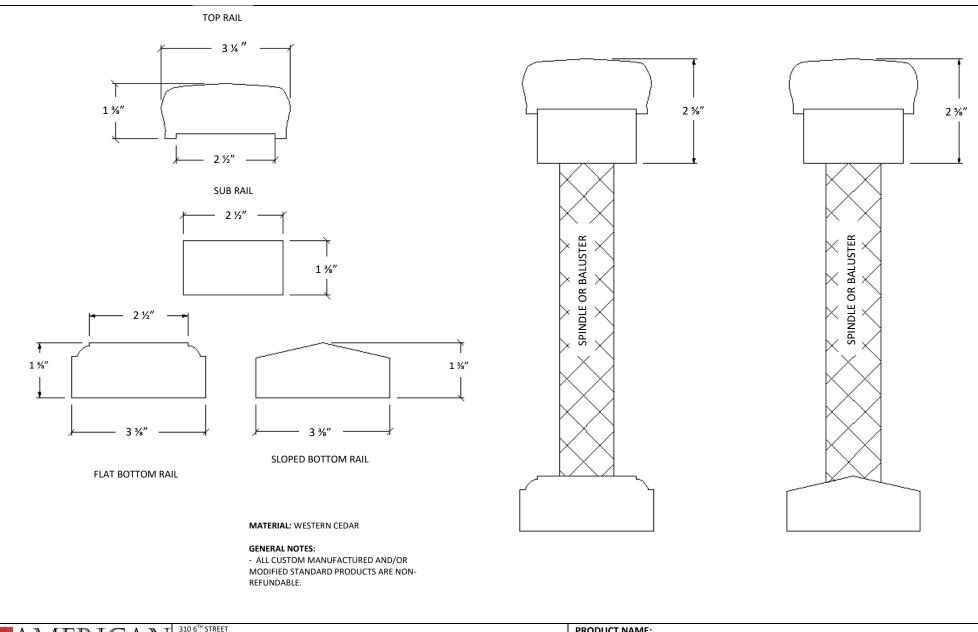

| DE | וחי | וור | $\sim$ T | NΙΛ | ME |
|----|-----|-----|----------|-----|----|
|    |     |     |          |     |    |

4-inch 3 Piece Rail System

PRODUCT #:

4.3RailWC

PRODUCT DESCRIPTION:

Hand Rail