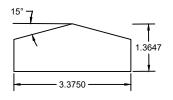

| 1 | Townsend, MT 59644                                                                                                                                                                                                                                                                                                                                         | Product Name:           | 4" 3 Piece Rail |  |
|---|------------------------------------------------------------------------------------------------------------------------------------------------------------------------------------------------------------------------------------------------------------------------------------------------------------------------------------------------------------|-------------------------|-----------------|--|
| T | <ul> <li>General Notes:</li> <li>1. All products are drawn for presentation purpose only, therefore image may vary slightly from actual image part.</li> <li>2. All custom manufactured and/or modified standard products are non-refundable</li> <li>3. American Porch,LLC reserves the right to change and product design at any time without</li> </ul> | Product #:              | 4.3             |  |
| 5 | notification.  4. American Porch, LLC makes no guarantees of suitability on any specific application. Choice of dimensions, quantities, and designs are the sole responsibility of the customer.                                                                                                                                                           | Product<br>Descriptoin: | Hand Rail       |  |