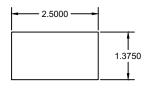

| 1 | Townsend, MT 59644                                                                                                                                                                                                                                                                                                                                         | Product Name:           | 4" 3 Piece Rail |  |
|---|------------------------------------------------------------------------------------------------------------------------------------------------------------------------------------------------------------------------------------------------------------------------------------------------------------------------------------------------------------|-------------------------|-----------------|--|
| T | <ul> <li>General Notes:</li> <li>1. All products are drawn for presentation purpose only, therefore image may vary slightly from actual image part.</li> <li>2. All custom manufactured and/or modified standard products are non-refundable</li> <li>3. American Porch,LLC reserves the right to change and product design at any time without</li> </ul> | Product #:              | 4.3             |  |
| 5 | notification.  4. American Porch, LLC makes no guarantees of suitability on any specific application. Choice of dimensions, quantities, and designs are the sole responsibility of the customer.                                                                                                                                                           | Product<br>Descriptoin: | Hand Rail       |  |