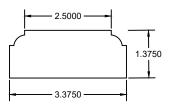

| 1 | Townsend, MT 59644                                                                                                                                                                                                                                                                                                                                         | Product Name:           | 4" 3 Piece Rail |  |
|---|------------------------------------------------------------------------------------------------------------------------------------------------------------------------------------------------------------------------------------------------------------------------------------------------------------------------------------------------------------|-------------------------|-----------------|--|
| T | <ul> <li>General Notes:</li> <li>1. All products are drawn for presentation purpose only, therefore image may vary slightly from actual image part.</li> <li>2. All custom manufactured and/or modified standard products are non-refundable</li> <li>3. American Porch,LLC reserves the right to change and product design at any time without</li> </ul> | Product #:              | 4.3             |  |
| 5 | notification.  4. American Porch, LLC makes no guarantees of suitability on any specific application. Choice of dimensions, quantities, and designs are the sole responsibility of the customer.                                                                                                                                                           | Product<br>Descriptoin: | Hand Rail       |  |