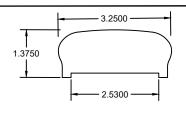

| 1 | Townsend, MT 59644                                                                                                                                                                                                                                                                                                                                         | Product Name:           | 4" 3 Piece Rail |  |
|---|------------------------------------------------------------------------------------------------------------------------------------------------------------------------------------------------------------------------------------------------------------------------------------------------------------------------------------------------------------|-------------------------|-----------------|--|
| T | <ul> <li>General Notes:</li> <li>1. All products are drawn for presentation purpose only, therefore image may vary slightly from actual image part.</li> <li>2. All custom manufactured and/or modified standard products are non-refundable</li> <li>3. American Porch,LLC reserves the right to change and product design at any time without</li> </ul> | Product #:              | 4.3             |  |
| 5 | notification.  4. American Porch, LLC makes no guarantees of suitability on any specific application. Choice of dimensions, quantities, and designs are the sole responsibility of the customer.                                                                                                                                                           | Product<br>Descriptoin: | Hand Rail       |  |