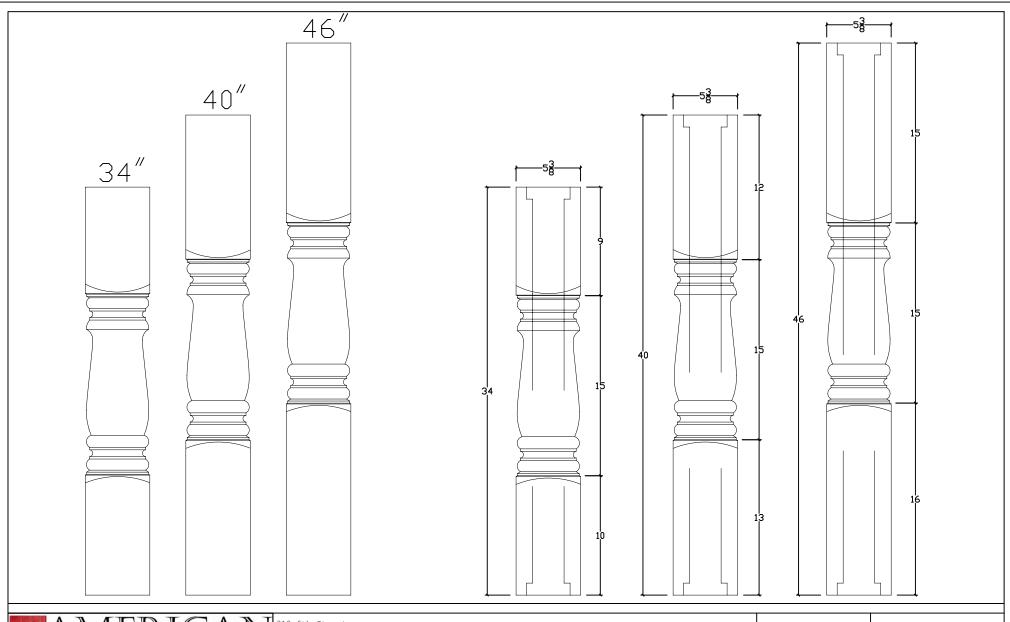

310 6th Street Townsend, MT 59644 (888) 459-9965 americanporch.com info@americanporch.com

- General Notes:

  1. All Products are drawn for presentation purpose only, therefore image may vary slightly from actual image part.

  2. All custom manufactured and/or modified standard products are non-refundable.

  3. American Porch, LLC reserves the right to change any product design at any time without notification.

  4. American Porch, LLC makes no guarantees of suitability on any specific application. Choice of dimensions, quantities, and designs are the sole responsibility of the customer.

Product Name:

Product #:

Product

Description: