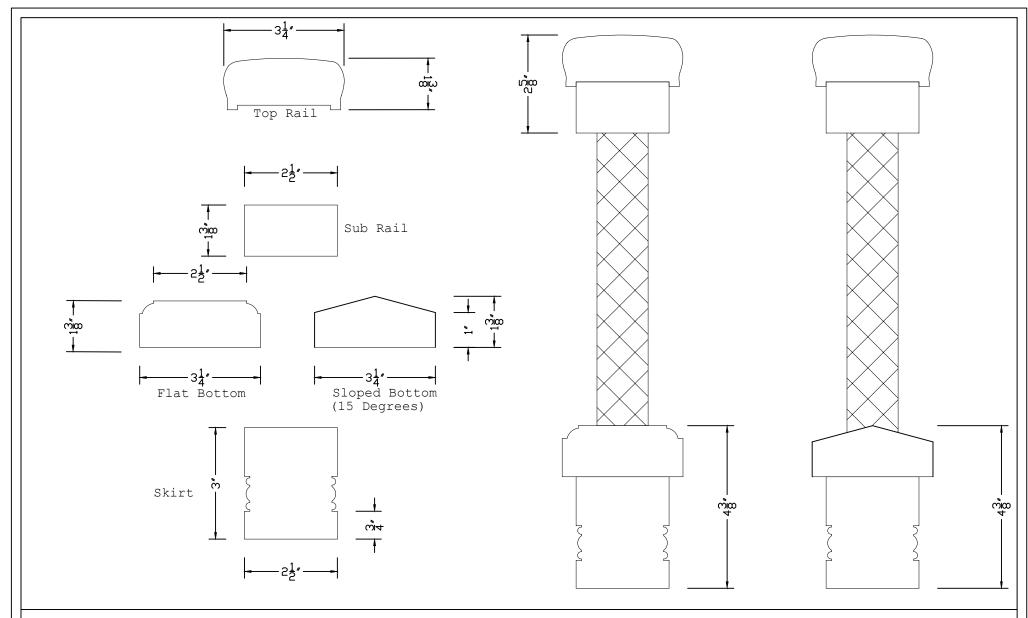

| Product Name:           | 4" 4 Piece Rail<br>System |
|-------------------------|---------------------------|
| Product #:              | 4.4WC                     |
| Product<br>Description: | Wood Hand Rail            |